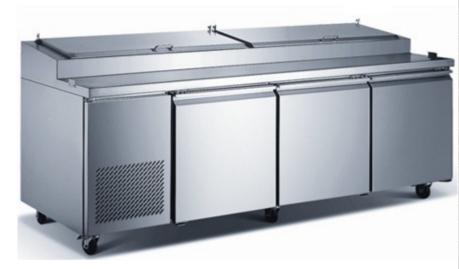

Model:

Pizza Prep Table:

SPP-91-12

Solid Door Refrigerator

## SPP-91-12

- Stainless steel interior and exterior retains attractive finish longer. Matching aluminium finished back
- Rounded corner design inside of the cabinet makes it easy to clean the inside storage room
- Positive seal self-closing door(s) with 90° stay open feature.

  Magnetic door gasket(s) removable without tools for easy of cleaning
- Refrigeration system holds 33°F to 41°F (0.5°C to 5°C) for the best in food preservation.
- Electronic control system:
   Adjustable temperature set point and defrost frequency
   Error codes to diagnose service issues
- Shelf: Adjustable, heavy duty PVC coated shelves.
- Standard heavy-duty casters make it easy to move and clean underneath
- Condensing unit access in front of cabinet, slides out for easy maintenance
- Insulated lid on prep units helps maintain food freshness.