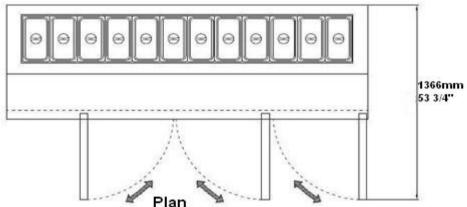

Plug type varies by country.

**SABA** 

Add: 3390 Enterprise Avenue, Hayward, CA 94545

Tel: (510) 293-0189 Fax: (510) 293-0199 E-mail: info@sabacorpusa.com Website: www.sabacorpusa.com

PAN LAYOUTS 12 (pcs) 1/3 pans