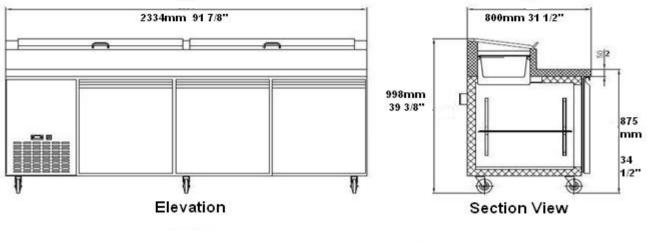

## Rough-In Data

Specifications subject to change without notice.

Chart dimensions rounded up to the nearest 1/8" (millimeters rounded up to next whole number).

|           |       |         | Cabinet Dimensions<br>(inches)<br>(mm) |               |               | CAP.        |      |          |      |                |
|-----------|-------|---------|----------------------------------------|---------------|---------------|-------------|------|----------|------|----------------|
| Model     | Doors | Shelves | L                                      | D             | Н             | LITER       | HP   | Voltage  | Amps | NEMA Config.   |
| SPP-91-12 | 3     | 3       | 91-7/8<br>2334                         | 31-1/2<br>800 | 39-3/8<br>998 | 24.2<br>684 | 1/2+ | 115/60/1 | 10.5 | 5-15P <b>(</b> |