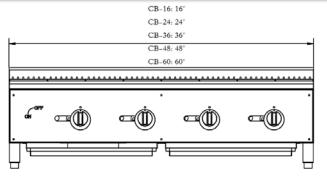

## Gas Radiant Charbroiler

Model: CB-36

- ☐ CB-16 16" wide gas radiant charbroiler
- ☐ CB-24 24" wide gas radiant charbroier
- ☐ CB-36 36" wide gas radiant charbroiler
- ☐ CB-48 48" wide gas radiant charbroiler
- ☐ CB-60 60" wide gas radiant charbroiler

## STANDARD FEATURES

- Stainless steel front and sides
- Steel U-shape burner, each 30,000 BTU/hr
- To be controlled every 12 "
- Hot rolled steel radiant cover with cast iron grate
- Standby S/S pilot for easy start
- Adjustable heavy duty legs
- Cool to touch fiberglass Nylon knobs
- Grease through channel in the front
- Stainless steel oil collector in the bottom
- Stainless steel splash guard at 3 sides
- Durable brass control valve
- Easy access to pilot valve adjustment screws
- Easy gas conversion in field
- 3/4" NPT rear gas connection
- Shipped with gas regulator
- One year limited parts and labor warranty