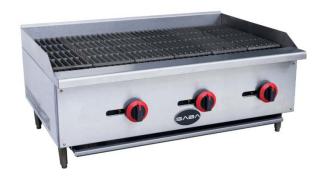

## Gas Radiant Charbroiler

Model: CB-36

- ☐ CB-16 16" wide gas radiant charbroiler
- ☐ CB-24 24" wide gas radiant charbroier
- ☐ CB-36 36" wide gas radiant charbroiler
- ☐ CB-48 48" wide gas radiant charbroiler
- ☐ CB-60 60" wide gas radiant charbroiler

## STANDARD FEATURES

- Stainless steel front and sides
- Steel U-shape burner, each 30,000 BTU/hr
- To be controlled every 12 "
- Hot rolled steel radiant cover with cast iron grate
- Standby S/S pilot for easy start
- Adjustable heavy duty legs
- Cool to touch fiberglass Nylon knobs
- Grease through channel in the front
- Stainless steel oil collector in the bottom
- Stainless steel splash guard at 3 sides
- Durable brass control valve
- Easy access to pilot valve adjustment screws
- Easy gas conversion in field
- 3/4" NPT rear gas connection
- Shipped with gas regulator
- One year limited parts and labor warranty