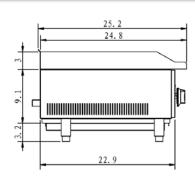

## Gas Radiant Charbroiler

Model: CB-36

- ☐ CB-16 16" wide gas radiant charbroiler
- ☐ CB-24 24" wide gas radiant charbroier
- ☐ CB-36 36" wide gas radiant charbroiler
- ☐ CB-48 48" wide gas radiant charbroiler
- ☐ CB-60 60" wide gas radiant charbroiler

## STANDARD FEATURES

- Stainless steel front and sides
- Steel U-shape burner, each 30,000 BTU/hr
- To be controlled every 12 "
- Hot rolled steel radiant cover with cast iron grate
- Standby S/S pilot for easy start
- Adjustable heavy duty legs
- Cool to touch fiberglass Nylon knobs
- Grease through channel in the front
- Stainless steel oil collector in the bottom
- Stainless steel splash guard at 3 sides
- Durable brass control valve
- Easy access to pilot valve adjustment screws
- Easy gas conversion in field
- 3/4" NPT rear gas connection
- Shipped with gas regulator
- One year limited parts and labor warranty

| Model | Description         | Total Input<br>BTU/HR | Packing<br>Size(IN) | N/W<br>(LB) | G/W<br>(LB) |
|-------|---------------------|-----------------------|---------------------|-------------|-------------|
| CB-16 | Gas radiant broiler | 30,000                | 19x30x20            | 108         | 126         |
| CB-24 | Gas radiant broiler | 60,000                | 28x30x20            | 119         | 154         |
| CB-36 | Gas radiant broiler | 90,000                | 39x30x20            | 163         | 210         |
| CB-48 | Gas radiant broiler | 120,000               | 50x30x20            | 216         | 298         |
| CB-60 | Gas radiant broiler | 150,000               | 63x30x20            | 269         | 368         |