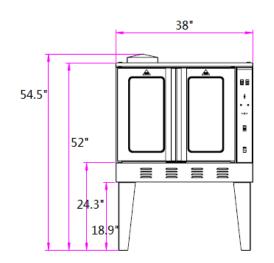

| Model  | Description         | Total Input<br>BTU/HR | Packing<br>Size(IN) | N/W<br>(LB) | G/W<br>(LB) |
|--------|---------------------|-----------------------|---------------------|-------------|-------------|
| GCO613 | Gas Convection Oven | 54,000                | 46x42x42            | 408         | 606         |