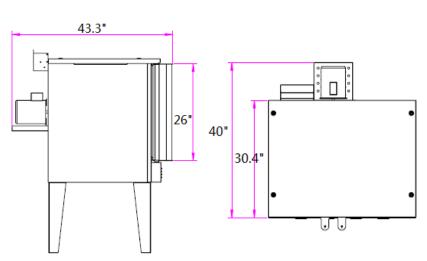

| Model  | Description         | Total Input<br>BTU/HR | Packing<br>Size(IN) | N/W<br>(LB) | G/W<br>(LB) |
|--------|---------------------|-----------------------|---------------------|-------------|-------------|
| GCO613 | Gas Convection Oven | 54,000                | 46x42x42            | 408         | 606         |