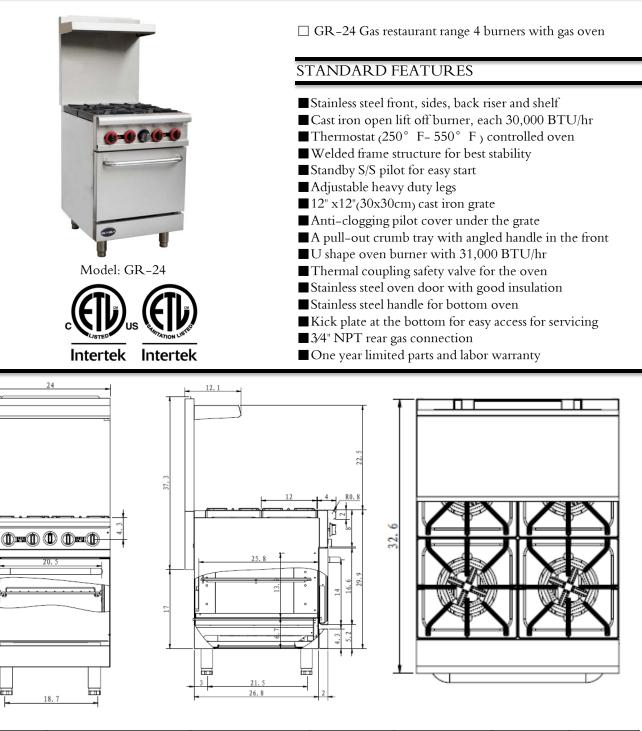

## Gas Restaurant Ranges 4 Open Burners with oven

| Model | Description         | Oven dimension | Total<br>BTU/HR | $\begin{array}{l} \textbf{Packing} \\ \textbf{Size}(\textbf{IN}) \end{array}$ | N/W<br>(LB) | G/W<br>(LB) |
|-------|---------------------|----------------|-----------------|-------------------------------------------------------------------------------|-------------|-------------|
| GR-24 | Gas range with oven | 20.5x25.8x13.9 | 151,000         | 28.3x40x44                                                                    | 291         | 357         |