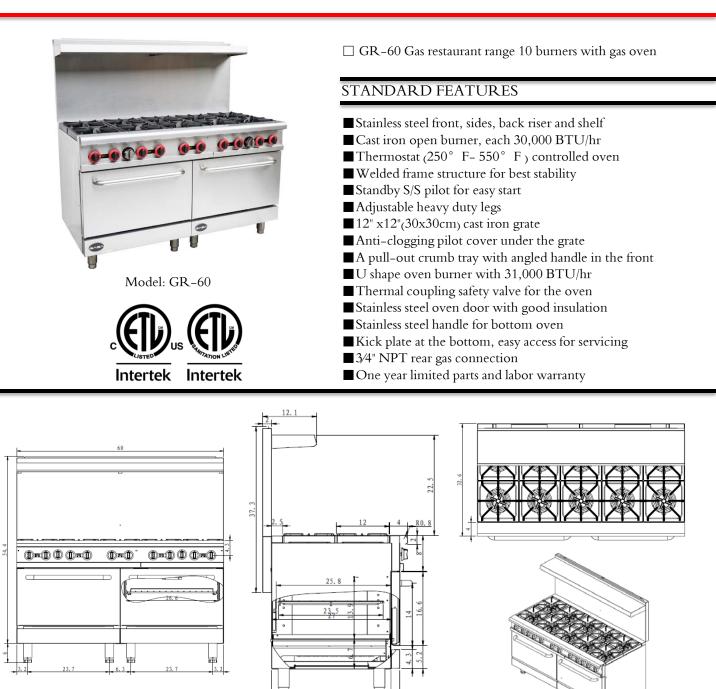

## Gas Restaurant Ranges 10 Open Burners with oven

| Model | Description         | Total<br>BTU/HR | $\begin{array}{c} \textbf{Packing} \\ \textbf{Size}(\textbf{IN}) \end{array}$ | N/W<br>(LB) | G/W<br>(LB) |
|-------|---------------------|-----------------|-------------------------------------------------------------------------------|-------------|-------------|
| GR-60 | Gas range with oven | 362,000         | 65x40x44                                                                      | 617         | 739         |