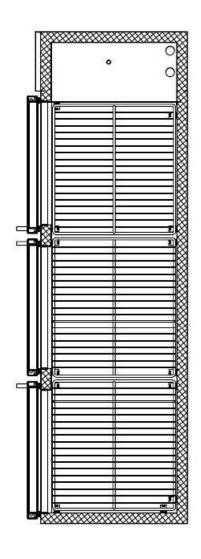

### Rough-In Data

Specifications subject to change without notice.

Chart dimensions rounded up to the nearest 1/8" (millimeters rounded up to next whole number).

| Constitution of the state of th |       |                                  |               |               |                     |    |                        |      |              |
|--------------------------------------------------------------------------------------------------------------------------------------------------------------------------------------------------------------------------------------------------------------------------------------------------------------------------------------------------------------------------------------------------------------------------------------------------------------------------------------------------------------------------------------------------------------------------------------------------------------------------------------------------------------------------------------------------------------------------------------------------------------------------------------------------------------------------------------------------------------------------------------------------------------------------------------------------------------------------------------------------------------------------------------------------------------------------------------------------------------------------------------------------------------------------------------------------------------------------------------------------------------------------------------------------------------------------------------------------------------------------------------------------------------------------------------------------------------------------------------------------------------------------------------------------------------------------------------------------------------------------------------------------------------------------------------------------------------------------------------------------------------------------------------------------------------------------------------------------------------------------------------------------------------------------------------------------------------------------------------------------------------------------------------------------------------------------------------------------------------------------------|-------|----------------------------------|---------------|---------------|---------------------|----|------------------------|------|--------------|
|                                                                                                                                                                                                                                                                                                                                                                                                                                                                                                                                                                                                                                                                                                                                                                                                                                                                                                                                                                                                                                                                                                                                                                                                                                                                                                                                                                                                                                                                                                                                                                                                                                                                                                                                                                                                                                                                                                                                                                                                                                                                                                                                |       | Cabinet Dimensions (inches / mm) |               |               |                     |    |                        |      |              |
| Model                                                                                                                                                                                                                                                                                                                                                                                                                                                                                                                                                                                                                                                                                                                                                                                                                                                                                                                                                                                                                                                                                                                                                                                                                                                                                                                                                                                                                                                                                                                                                                                                                                                                                                                                                                                                                                                                                                                                                                                                                                                                                                                          | Doors | L                                | D             | Н             | Capacity            | НР | Voltage                | Amps | NEMA Config. |
| SBB-24-72G                                                                                                                                                                                                                                                                                                                                                                                                                                                                                                                                                                                                                                                                                                                                                                                                                                                                                                                                                                                                                                                                                                                                                                                                                                                                                                                                                                                                                                                                                                                                                                                                                                                                                                                                                                                                                                                                                                                                                                                                                                                                                                                     | 3     | 72 3/4<br>1848                   | 24 3/8<br>620 | 35 5/8<br>905 | 19.6 cu.ft.<br>556L |    | 115V/60Hz<br>220V/50Hz | 3.96 | 5-15P (i)    |

# SBB-24-72G Plan View