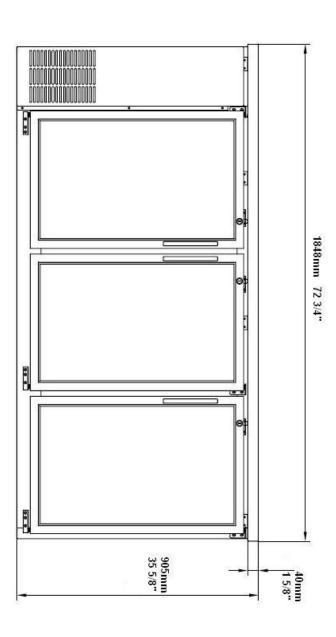

### Rough-In Data

Specifications subject to change without notice.

Chart dimensions rounded up to the nearest 1/8" (millimeters rounded up to next whole number).

| Constitution of the state of th |       |                                  |               |               |                     |    |                        |      |              |
|--------------------------------------------------------------------------------------------------------------------------------------------------------------------------------------------------------------------------------------------------------------------------------------------------------------------------------------------------------------------------------------------------------------------------------------------------------------------------------------------------------------------------------------------------------------------------------------------------------------------------------------------------------------------------------------------------------------------------------------------------------------------------------------------------------------------------------------------------------------------------------------------------------------------------------------------------------------------------------------------------------------------------------------------------------------------------------------------------------------------------------------------------------------------------------------------------------------------------------------------------------------------------------------------------------------------------------------------------------------------------------------------------------------------------------------------------------------------------------------------------------------------------------------------------------------------------------------------------------------------------------------------------------------------------------------------------------------------------------------------------------------------------------------------------------------------------------------------------------------------------------------------------------------------------------------------------------------------------------------------------------------------------------------------------------------------------------------------------------------------------------|-------|----------------------------------|---------------|---------------|---------------------|----|------------------------|------|--------------|
|                                                                                                                                                                                                                                                                                                                                                                                                                                                                                                                                                                                                                                                                                                                                                                                                                                                                                                                                                                                                                                                                                                                                                                                                                                                                                                                                                                                                                                                                                                                                                                                                                                                                                                                                                                                                                                                                                                                                                                                                                                                                                                                                |       | Cabinet Dimensions (inches / mm) |               |               |                     |    |                        |      |              |
| Model                                                                                                                                                                                                                                                                                                                                                                                                                                                                                                                                                                                                                                                                                                                                                                                                                                                                                                                                                                                                                                                                                                                                                                                                                                                                                                                                                                                                                                                                                                                                                                                                                                                                                                                                                                                                                                                                                                                                                                                                                                                                                                                          | Doors | L                                | D             | Н             | Capacity            | НР | Voltage                | Amps | NEMA Config. |
| SBB-24-72G                                                                                                                                                                                                                                                                                                                                                                                                                                                                                                                                                                                                                                                                                                                                                                                                                                                                                                                                                                                                                                                                                                                                                                                                                                                                                                                                                                                                                                                                                                                                                                                                                                                                                                                                                                                                                                                                                                                                                                                                                                                                                                                     | 3     | 72 3/4<br>1848                   | 24 3/8<br>620 | 35 5/8<br>905 | 19.6 cu.ft.<br>556L |    | 115V/60Hz<br>220V/50Hz | 3.96 | 5-15P (i)    |