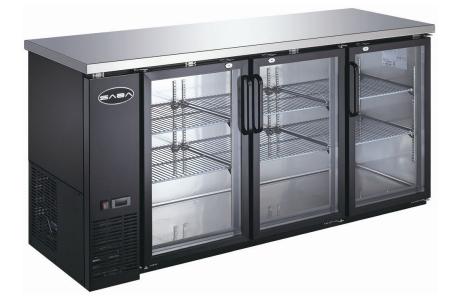

# 24" Back Bar Cooler:

SBB-24-72G

Glass Swing Door Back Bar Cooler with LED Lighting

### SBB-24-72G

- CABINET CONSTRUCTION Standard, cabinet exterior construction includes attractive, wear resistant vinyl on steel in black finish. Stainless exterior options available. Standard interior construction utilizes stainless steel walls, floor and ceiling.
- REFRIGERATION
   Refrigeration system uses R290 refrigerant, which is CFC and HCFC-free for compliance with environmental safety concerns.
- ELECTRICAL
   Units wired at factory and ready for connection to a 115/60/1 phase,
   15 amp dedicated outlet.
- TEMPERATURE
   Oversized, factory balanced,
   refrigeration system holds 33°F to
   38°F (0.5°C to 3.3°C)
- SANITATION
   NSF-7 approved for packaged and bottled product.

# **MODEL FEATURES:**

- Standard LED light inside of the cabinet
- Easily accessible condenser coil for cleaning, and easy service access
- Tempered glass to avoid injury by broken glasses