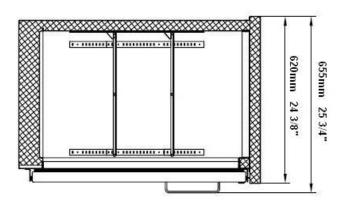

### Rough-In Data

Specifications subject to change without notice.

Chart dimensions rounded up to the nearest 1/8" (millimeters rounded up to next whole number).

| Constitution of the state of th |       |                                  |               |               |                     |    |                        |      |              |
|--------------------------------------------------------------------------------------------------------------------------------------------------------------------------------------------------------------------------------------------------------------------------------------------------------------------------------------------------------------------------------------------------------------------------------------------------------------------------------------------------------------------------------------------------------------------------------------------------------------------------------------------------------------------------------------------------------------------------------------------------------------------------------------------------------------------------------------------------------------------------------------------------------------------------------------------------------------------------------------------------------------------------------------------------------------------------------------------------------------------------------------------------------------------------------------------------------------------------------------------------------------------------------------------------------------------------------------------------------------------------------------------------------------------------------------------------------------------------------------------------------------------------------------------------------------------------------------------------------------------------------------------------------------------------------------------------------------------------------------------------------------------------------------------------------------------------------------------------------------------------------------------------------------------------------------------------------------------------------------------------------------------------------------------------------------------------------------------------------------------------------|-------|----------------------------------|---------------|---------------|---------------------|----|------------------------|------|--------------|
|                                                                                                                                                                                                                                                                                                                                                                                                                                                                                                                                                                                                                                                                                                                                                                                                                                                                                                                                                                                                                                                                                                                                                                                                                                                                                                                                                                                                                                                                                                                                                                                                                                                                                                                                                                                                                                                                                                                                                                                                                                                                                                                                |       | Cabinet Dimensions (inches / mm) |               |               |                     |    |                        |      |              |
| Model                                                                                                                                                                                                                                                                                                                                                                                                                                                                                                                                                                                                                                                                                                                                                                                                                                                                                                                                                                                                                                                                                                                                                                                                                                                                                                                                                                                                                                                                                                                                                                                                                                                                                                                                                                                                                                                                                                                                                                                                                                                                                                                          | Doors | L                                | D             | Н             | Capacity            | НР | Voltage                | Amps | NEMA Config. |
| SBB-24-72G                                                                                                                                                                                                                                                                                                                                                                                                                                                                                                                                                                                                                                                                                                                                                                                                                                                                                                                                                                                                                                                                                                                                                                                                                                                                                                                                                                                                                                                                                                                                                                                                                                                                                                                                                                                                                                                                                                                                                                                                                                                                                                                     | 3     | 72 3/4<br>1848                   | 24 3/8<br>620 | 35 5/8<br>905 | 19.6 cu.ft.<br>556L |    | 115V/60Hz<br>220V/50Hz | 3.96 | 5-15P (i)    |

# SBB-24-72G Plan View