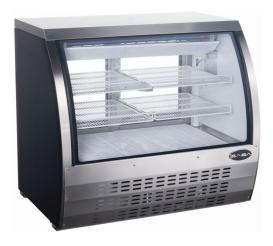

Model:

**Deli Case** 

SCGG-47 Curved Glass Refrigerated Deli Case

## SCGG-47

## **CABINET CONSTRUCTION**

Exterior -Coated steel Interior - attractive, aluminum liner with stainless steel floor.

- Rounded corner design inside of the cabinet makes it easy to clean the inside storage room
- Standard door features: Double pane, curved Tempering frontal glass
- Refrigeration system: Gravity coil R290 refrigeration system provides high humidty environment for exceptional preservation of meats and deli products. Refrigeration system holds 32°F to 43°F (0°C to 6° C).
- **Electronic control system:** Adjustable temperature set point and defrost frequency Error codes to diagnose service issues
- Shelf: Adjustable, heavy duty PVC coated shelves.
- Standard heavy-duty casters make it easy to move and clean underneath
- Easily accessible condenser coil for cleaning, and easy service access
- **LED light**