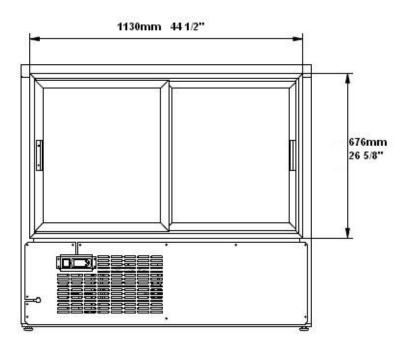

## Rough-In Data

Specifications subject to change without notice.

Chart dimensions rounded up to the nearest 1/8" (millimeters rounded up to next whole number).

| Model   | Doors | Shelves | Cabinet Dimensions (inches) (mm) |               |                | CAP.<br>CU.FT.<br>LITER | HP   | Voltage  | Amps | NEMA Config. |
|---------|-------|---------|----------------------------------|---------------|----------------|-------------------------|------|----------|------|--------------|
|         |       |         | L                                | D             | Η              |                         |      |          |      |              |
| SCGG-47 | 2     | 6       | 47-1/4<br>1200                   | 32-1/2<br>825 | 42-7/8<br>1089 | 18                      | 1/3+ | 115/60/1 | 3.12 | 5-15P 🕦      |

Plug type varies by country.

The height does not includes 3" casters

**CONFORMS TO NSF/ANSI STD. 7** 