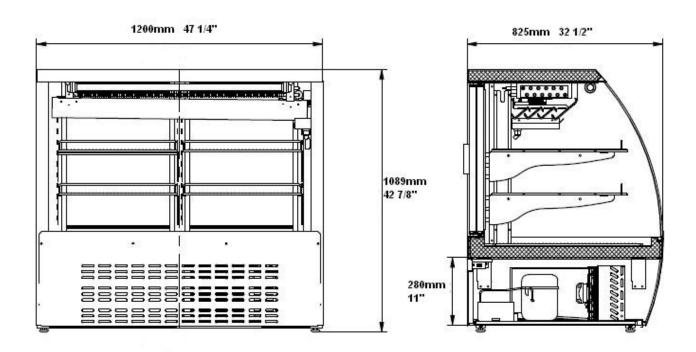

## Rough-In Data

Specifications subject to change without notice.

Chart dimensions rounded up to the nearest 1/8" (millimeters rounded up to next whole number).

| Model   | Doors | Shelves | Cabinet Dimensions (inches) (mm) |               |                | CAP.<br>CU.FT.<br>LITER | HP   | Voltage  | Amps | NEMA Config. |
|---------|-------|---------|----------------------------------|---------------|----------------|-------------------------|------|----------|------|--------------|
|         |       |         | L                                | D             | Η              |                         |      |          |      |              |
| SCGG-47 | 2     | 6       | 47-1/4<br>1200                   | 32-1/2<br>825 | 42-7/8<br>1089 | 18                      | 1/3+ | 115/60/1 | 3.12 | 5-15P 🕦      |

Plug type varies by country.

The height does not includes 3" casters

**CONFORMS TO NSF/ANSI STD. 7** 

## SCGG-47 Plan View