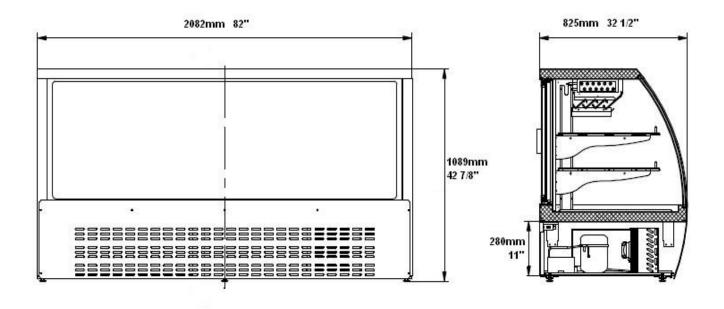

## Rough-In Data

Specifications subject to change without notice.

Chart dimensions rounded up to the nearest 1/8" (millimeters rounded up to next whole number).

| Model   | Doors | Shelves | Cabinet Dimensions<br>(inches)<br>(mm) |               |                | CAP.<br>CU.FT.<br>LITER | HP   | Voltage  | Amps | NEMA Config. |
|---------|-------|---------|----------------------------------------|---------------|----------------|-------------------------|------|----------|------|--------------|
|         |       |         | L                                      | D             | Η              |                         |      |          |      |              |
| SCGG-78 | 3     | 9       | 82<br>2082                             | 32-1/2<br>825 | 42-7/8<br>1089 | 32                      | 1/2+ | 115/60/1 | 7.08 | 5-15P 🕦      |

Plug type varies by country.

The height does not includes 3" casters

**CONFORMS TO NSF/ANSI STD. 7** 