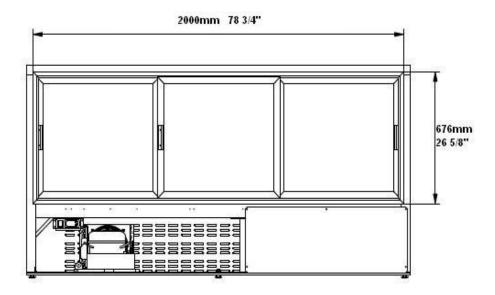

ors | Shelves | Cabinet Dimensions<br>(inches)<br>(mm) |               |                | CAP.<br>CU.FT.<br>LITER | HP   | Voltage  | Amps | NEMA Config. |
|---------|-------|---------|----------------------------------------|---------------|----------------|-------------------------|------|----------|------|--------------|
|         |       |         | L                                      | D             | Η              |                         |      |          |      |              |
| SCGG-78 | 3     | 9       | 82<br>2082                             | 32-1/2<br>825 | 42-7/8<br>1089 | 32                      | 1/2+ | 115/60/1 | 7.08 | 5-15P 🕦      |



Plug type varies by country.

The height does not includes 3" casters

**CONFORMS TO NSF/ANSI STD. 7** 



## SCGG-78 Plan View