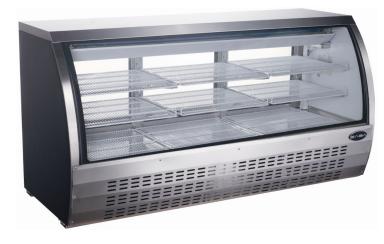

Model:

**Deli Case** 

SCGG-78 Curved Glass Refrigerated Deli Case

## **CABINET CONSTRUCTION**

Exterior -Coated steel Interior - attractive, aluminum liner with stainless steel floor.

- Rounded corner design inside of the cabinet makes it easy to clean the inside storage room
- Standard door features: Double pane, curved Tempering frontal glass
- Refrigeration system: Gravity coil R290 refrigeration system provides high humidty environment for exceptional preservation of meats and deli products. Refrigeration system holds 32°F to 43°F (0°C to 6° C).
- **Electronic control system:** Adjustable temperature set point and defrost frequency Error codes to diagnose service issues
- Shelf: Adjustable, heavy duty PVC coated shelves.
- Standard heavy-duty casters make it easy to move and clean underneath
- Easily accessible condenser coil for cleaning, and easy service access
- **LED light**