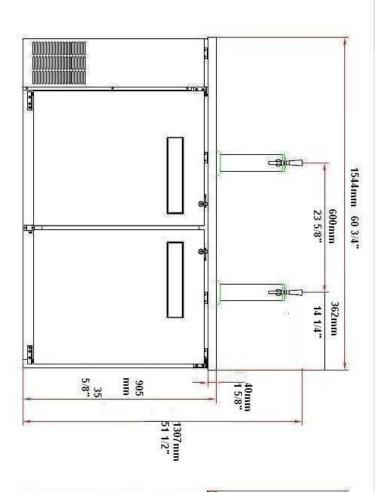

#### Rough-In Data

Specifications subject to change without notice.

Chart dimensions rounded up to the nearest 1/8" (millimeters rounded up to next whole number).

|           |       | Cabinet Dimensions (inches / mm) |               |               | Capacity    |    |                        |      |              |
|-----------|-------|----------------------------------|---------------|---------------|-------------|----|------------------------|------|--------------|
| Model     | Doors | L                                | D             | Н             | 1/2 Barrels | HP | Voltage                | Amps | NEMA Config. |
| SDD-24-60 | 2     | 60 3/4<br>1544                   | 24 3/8<br>620 | 35 5/8<br>905 | 2           |    | 115V/60Hz<br>220V/50Hz | 3    | 5-15P        |

- Height does not include 15 1/4" (388mm) for draft arm.
- Plug type varies by country.
- Height does not includes 3" casters.

Intertek

Intertek

CONFORMS TO NSF/ANSI STD. 7

**SABA** 

Add: 3390 Enterprise Avenue, Hayward, CA 94545-3228