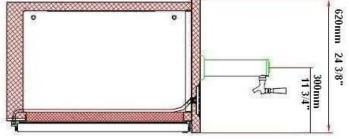

#### Rough-In Data

Specifications subject to change without notice.

Chart dimensions rounded up to the nearest 1/8" (millimeters rounded up to next whole number).

|           |       | Cabinet Dimensions (inches / mm) |               |               | Capacity    |    |                        |      |              |
|-----------|-------|----------------------------------|---------------|---------------|-------------|----|------------------------|------|--------------|
| Model     | Doors | L                                | D             | Н             | 1/2 Barrels | HP | Voltage                | Amps | NEMA Config. |
| SDD-24-60 | 2     | 60 3/4<br>1544                   | 24 3/8<br>620 | 35 5/8<br>905 | 2           |    | 115V/60Hz<br>220V/50Hz | 3    | 5-15P        |

- Height does not include 15 1/4" (388mm) for draft arm.
- Plug type varies by country.
- Height does not includes 3" casters.

Intertek

Intertek

CONFORMS TO NSF/ANSI STD. 7

**SABA** 

Add: 3390 Enterprise Avenue, Hayward, CA 94545-3228

## SDD-24-60 Plan View