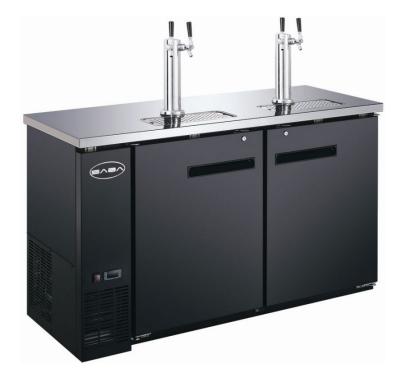

# 24" Back Bar Cooler/Direct Draw Beer Dispenser:

SDD-24-60

Solid Swing Door Direct Draw Beer Dispenser

### SDD-24-60

- CABINET CONSTRUCTION
   Standard, cabinet exterior
   construction includes attractive, wear
   resistant vinyl on steel in black finish.
   Stainless exterior options available.
   Standard interior construction utilizes
   stainless steel walls, floor and ceiling.
- REFRIGERATION
   Refrigeration system uses R290 refrigerant, which is CFC and HCFC-free for compliance with environmental safety concerns.
- ELECTRICAL
   Units wired at factory and ready for connection to a 115/60/1 phase,
   15 amp dedicated outlet.
- TEMPERATURE
   Oversized, factory balanced,
   refrigeration system holds 33°F to
   38°F (0.5°C to 3.3°C)

#### **MODEL FEATURES:**

- Standard LED light inside of the cabinet
- Easily accessible condenser coil for cleaning, and easy service access
- Two-faucets column is option