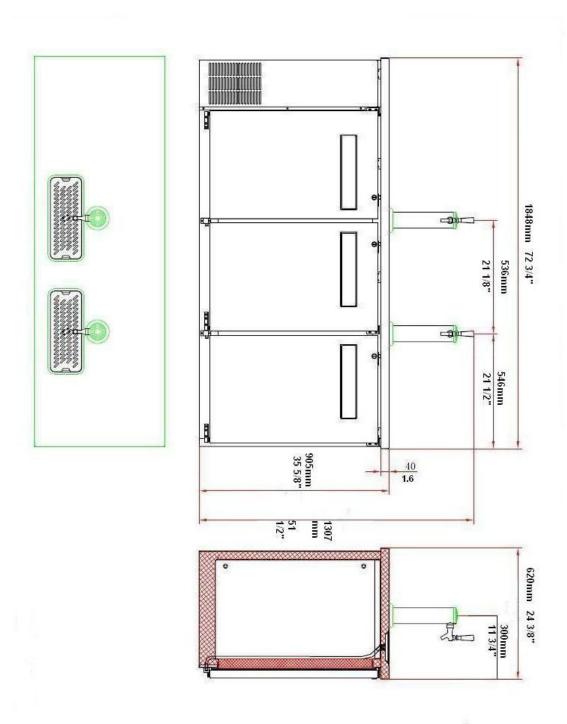

#### Rough-In Data

Specifications subject to change without notice.

Chart dimensions rounded up to the nearest 1/8" (millimeters rounded up to next whole number).

|           |       | Cabinet Dimensions (inches / mm) |               |               | Capacity    |      |                        |      |              |
|-----------|-------|----------------------------------|---------------|---------------|-------------|------|------------------------|------|--------------|
| Model     | Doors | L                                | D             | Н             | 1/2 Barrels | HP   | Voltage                | Amps | NEMA Config. |
| SDD-24-72 | 3     | 72 3/4<br>1848                   | 24 3/8<br>620 | 35 5/8<br>905 | 3           | 1/3+ | 115V/60Hz<br>220V/50Hz |      | 5-15P        |

- Height does not include 15 1/4" (388mm) for draft arm.
- Plug type varies by country.
- Height does not includes 3" casters.

Intertek Intertek

CONFORMS TO NSF/ANSI STD. 7

**SABA** 

Add: 3390 Enterprise Avenue, Hayward, CA 94545-3228

## SDD-24-72 Plan View