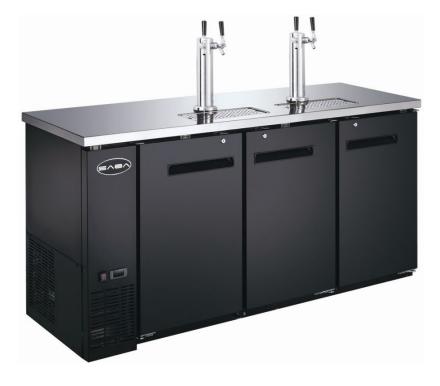

# 24" Back Bar Cooler/Direct Draw Beer Dispenser:

SDD-24-72

Solid Swing Door Direct Draw Beer Dispenser

### SDD-24-72

- CABINET CONSTRUCTION
   Standard, cabinet exterior
   construction includes attractive, wear
   resistant vinyl on steel in black finish.
   Stainless exterior options available.
   Standard interior construction utilizes
   stainless steel walls, floor and ceiling.
- REFRIGERATION
   Refrigeration system uses R290 refrigerant, which is CFC and HCFC-free for compliance with environmental safety concerns.
- ELECTRICAL
   Units wired at factory and ready for connection to a 115/60/1 phase,
   15 amp dedicated outlet.
- TEMPERATURE Oversized, factory balanced, refrigeration system holds 33°F to 38°F (0.5°C to 3.3°C)

### **MODEL FEATURES:**

- Standard LED light inside of the cabinet
- Easily accessible condenser coil for cleaning, and easy service access
- Two-faucets column is option