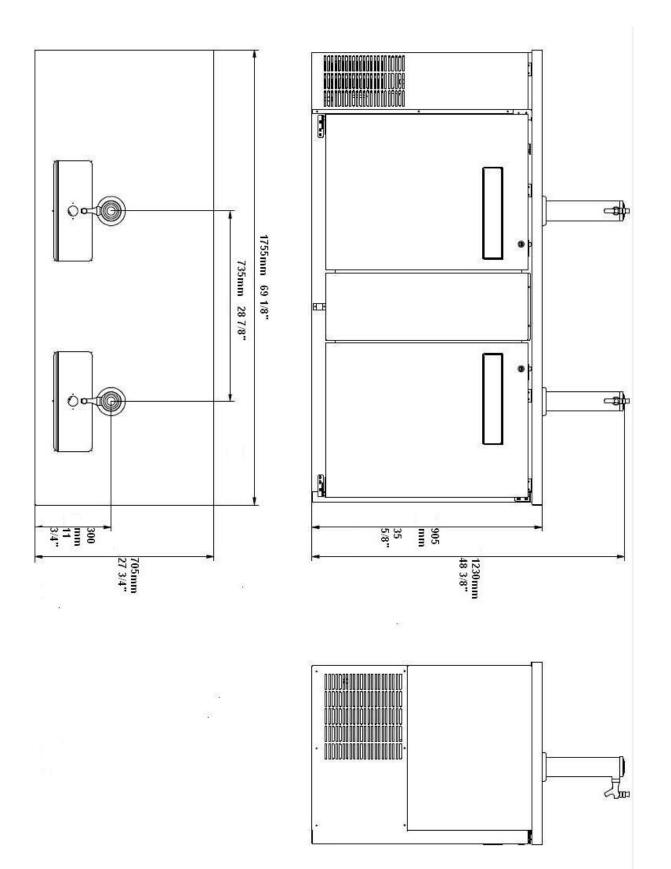

#### **General Specification**

Specifications subject to change without notice.

Chart dimensions rounded up to the nearest 1/8" (millimeters rounded up to next whole number).

|           |       |         | Cabinet Dimensions<br>(inches / mm) |               | Capacity      |                |      |          |      |              |
|-----------|-------|---------|-------------------------------------|---------------|---------------|----------------|------|----------|------|--------------|
| Model     | Doors | Shelves | L                                   | D             | Н             | 1/2<br>Barrels | HP   | Voltage  | Amps | NEMA Config. |
| SDD-27-69 | 2     | 4       | 69 1/8<br>1755                      | 27 3/4<br>705 | 35 5/8<br>905 | 3              | 1/3+ | 115/60/1 | 3.6  | 5-15P 🛈      |

• Height does not include 15 1/4" (388mm) for draft arm.

• Plug type varies by country.

- Height does not includes 3" casters.
- Two-faucets column is option

#### SDD-27-69 Plan View