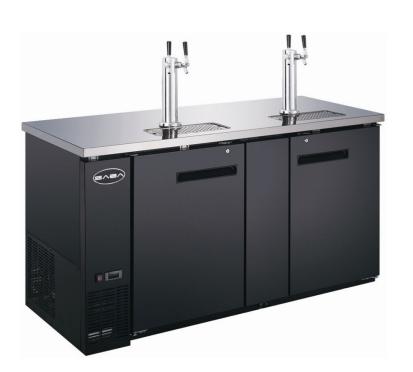

## Underbar Refrigeration:

SDD-27-69

27" Direct Draw Beer Dispenser

### SDD-27-69

CABINET CONSTRUCTION Standard, cabinet exterior construction includes attractive, wear resistant vinyl on steel in black finish. Stainless exterior options available. Standard interior construction utilizes stainless steel walls, floor and ceiling. REFRIGERATION Refrigeration system uses R290 refrigerant, which is CFC and HCFC-free for compliance with environmental safety concerns. **ELECTRICAL** Units wired at factory and ready for connection to a 115/60/1 phase, 15 amp dedicated outlet. **TEMPERATURE** Oversized, factory balanced, refrigeration system holds 33°F to 38°F (0.5℃ to 3.3℃) SANITATION NSF-7 approved for packaged and bottled product. MODEL FEATURES: Standard LED light inside of the

- Standard LED light inside of the cabinet
- Easily accessible condenser coil for cleaning, and easy service access
- Designed to accommodate a variety of beer kegs