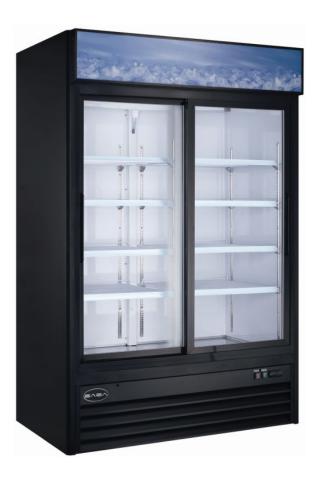

### **Glass Door Merchandiser:**

**SM-45RS** 

Sliding Door Refrigerator

# SM-45RS

CABINET CONSTRUCTION
 Exterior -Coated steel

Interior - attractive, aluminum liner with stainless steel floor.

- Rounded corner design inside of the cabinet makes it easy to clean the inside storage room
- Standard door features:
   Double pane glass door
   Self closing. Positive seal, torsion type closure system.
- R290 Refrigeration system holds 33°F to 41°F (0°C to 5°C), Ideal for beverage and soft drinks
- Electronic control system:
   Adjustable temperature set point and defrost frequency
   Error codes to diagnose service issues
- Shelf: Adjustable, heavy duty PVC coated shelves.
- LED light

# Bottom mounted units feature:

- "No stoop" lower shelf.
- Easily accessible condenser coil for cleaning, and easy service access
- Simple installation with no plumbing required