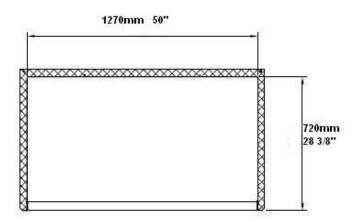

## SM-45RS Plan View

### Rough-In Data

Specifications subject to change without notice.

Chart dimensions rounded up to the nearest 1/8" (millimeters rounded up to next whole number).

|         |       |         | Cabinet Dimensions (inches) (mm) |               |                | CAP.<br>CU.FT |      |          |      |              |
|---------|-------|---------|----------------------------------|---------------|----------------|---------------|------|----------|------|--------------|
| Model   | Doors | Shelves | L                                | D             | Η              | LITER         | HP   | Voltage  | Amps | NEMA Config. |
| SM-45RS | 2     | 8       | 53-1/8<br>1350                   | 31-7/8<br>810 | 79-3/8<br>2015 | 45<br>1270    | 1/2+ | 115/60/1 | 4.32 | 5-15P        |