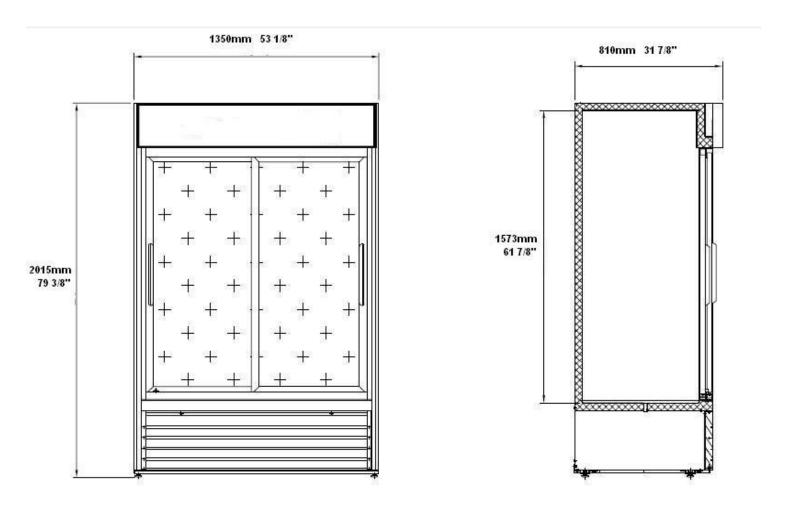

### Rough-In Data

Specifications subject to change without notice.

Chart dimensions rounded up to the nearest 1/8" (millimeters rounded up to next whole number).

|         |       |         | Cabinet Dimensions (inches) (mm) |               |                | CAP.<br>CU.FT |      |          |      |              |
|---------|-------|---------|----------------------------------|---------------|----------------|---------------|------|----------|------|--------------|
| Model   | Doors | Shelves | L                                | D             | Η              | LITER         | HP   | Voltage  | Amps | NEMA Config. |
| SM-45RS | 2     | 8       | 53-1/8<br>1350                   | 31-7/8<br>810 | 79-3/8<br>2015 | 45<br>1270    | 1/2+ | 115/60/1 | 4.32 | 5-15P        |

Plug type varies by country.

The height does not includes 3" casters